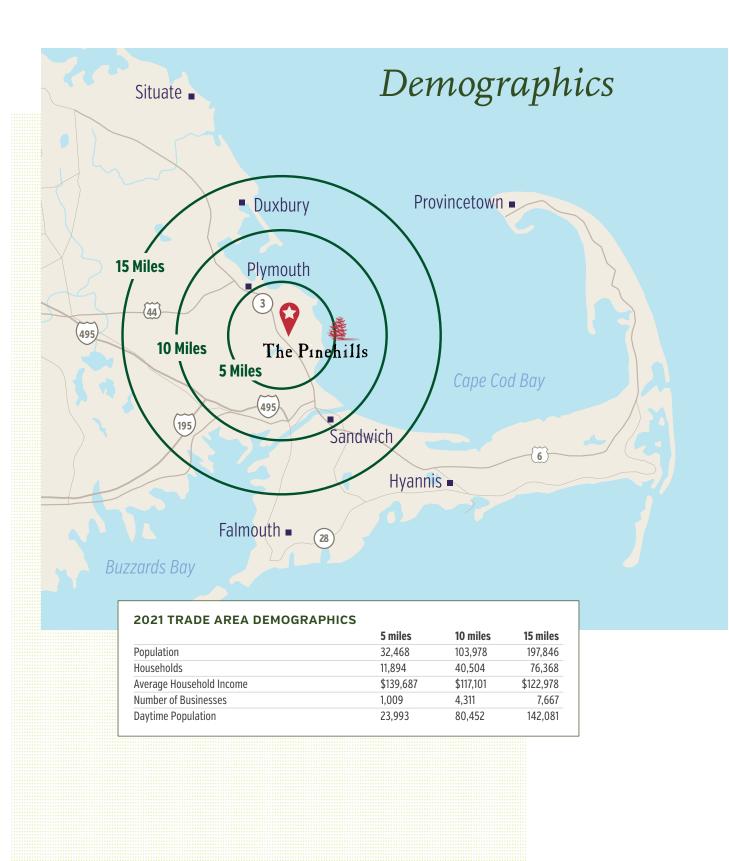

Located in Plymouth County, the property is only 45 miles to Boston and 7 miles to Cape Cod and is in one of Massachusetts' fastest growing counties. As the only major retail and office center along a ten-mile stretch of Route 3, The Village Green is a major focus of growth for businesses in the South Shore.