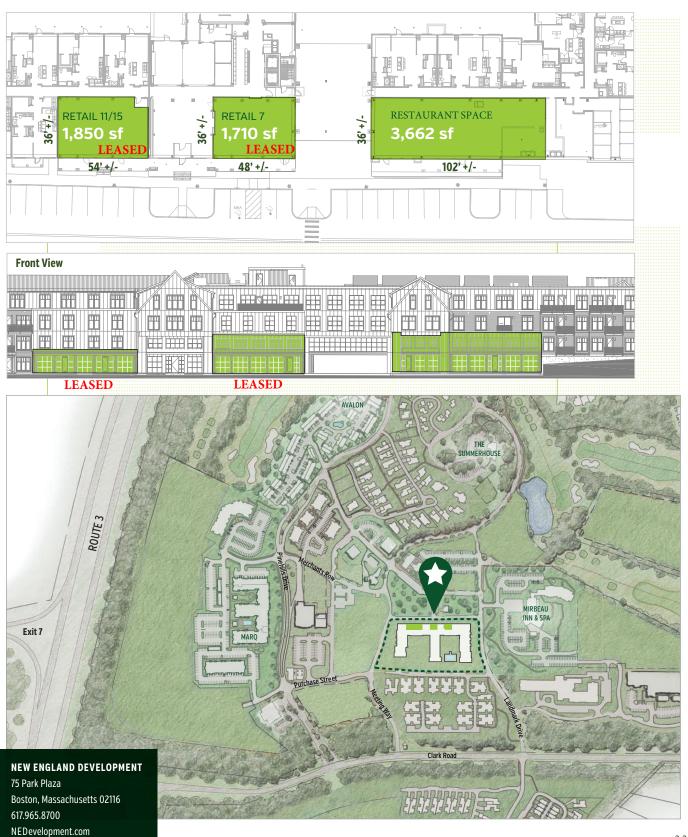

## New Retail Space Available

Currently under construction, this stunning new building is located in the heart of The Pinehills. The mixed-use space will offer 178 new apartment homes and 7,222 square feet of retail.