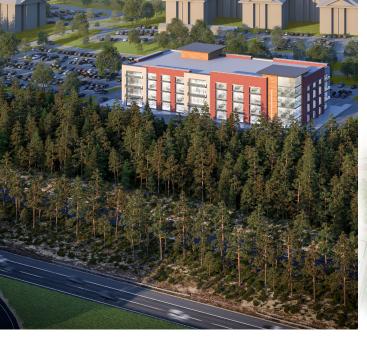

## Up to 800,000 SF of First-Class Office/Medical Space

The Pinehills is a nationally renowned master-planned community with as-of-right permits for 1.3 million square feet of commercial space and over 3,000 homes. Seconds off Route 3 at Exit 3 in Plymouth, MA, the award-winning 175-acre center is one of the country's most celebrated examples of thoughtful community planning and sensitive environmental design. Recently named "Community of the Year" by the National Association of Home Builders, The Pinehills now offers a development opportunity of up to 800,000 square feet of first-class office or medical space on two parcels.