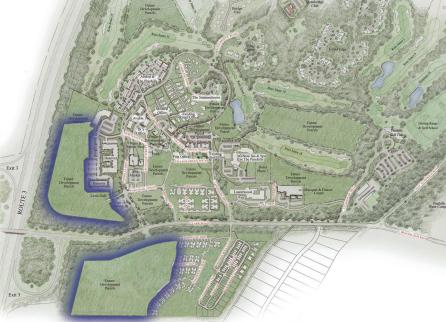

## Up to 800,000 SF of First-Class Office/Medical Space

The Pinehills is a nationally renowned master-planned community with as-of-right permits for 1.3 million square feet of commercial space and over 3,000 homes. Seconds off Route 3 at Exit 3 in Plymouth, MA, the award-winning 175-acre center is one of the country's most celebrated examples of thoughtful community planning and sensitive environmental design. Recently named "Community of the Year" by the National Association of Home Builders, The Pinehills now offers a development opportunity of up to 800,000 square feet of first-class office or medical space on two parcels.

## **Highlights:**

- Custom homes, condominiums, apartments and cottages
- ♦ 2,200 acres of preserved open space
- § 500,000 SF of mixed uses currently built in the vibrant Village Green
- Retail shops and services
- Medical, dental and home care
- ♣ The Market a full service grocery store
- 4 fine restaurants and cafe
- Mirbeau Inn & Spa

- The only 5 Star 36 holes of daily fee golf in Massachusetts at Pinehills Golf Club
- 18-hole private Old Sandwich Golf Club ranked as one of the top 50 courses in the U.S. by Golf Magazine, and ranked one of the top 100 courses in the world
- ♦ 10 miles of walking and hiking trails
- Racquet and Fitness Center
- Banks
- & U.S. Post Office