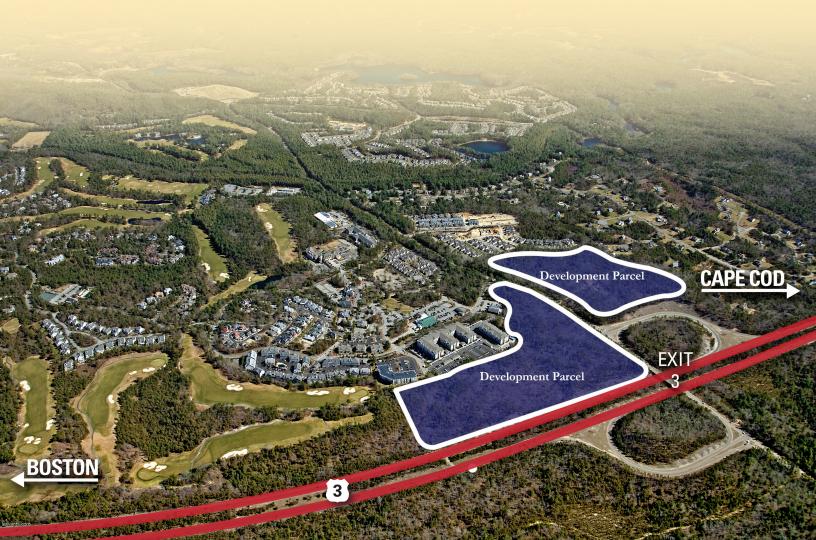

## Up to 800,000 SF of First-Class Office/Medical Space

The Pinehills is a nationally renowned master-planned community with as-of-right permits for 1.3 million square feet of commercial space and over 3,000 homes. Seconds off Route 3 at Exit 3 in Plymouth, MA, the award-winning 175-acre center is one of the country's most celebrated examples of thoughtful community planning and sensitive environmental design. Recently named "Community of the Year" by the National Association of Home Builders, The Pinehills now offers a development opportunity of up to 800,000 square feet of first-class office or medical space on two parcels.

The widely acclaimed Pinehills community is quintessentially New England in a statement location 45 minutes from Boston, 60 minutes from Providence, and less than 10 minutes from Cape Cod. Companies will have access to an unmatched array of amenities.